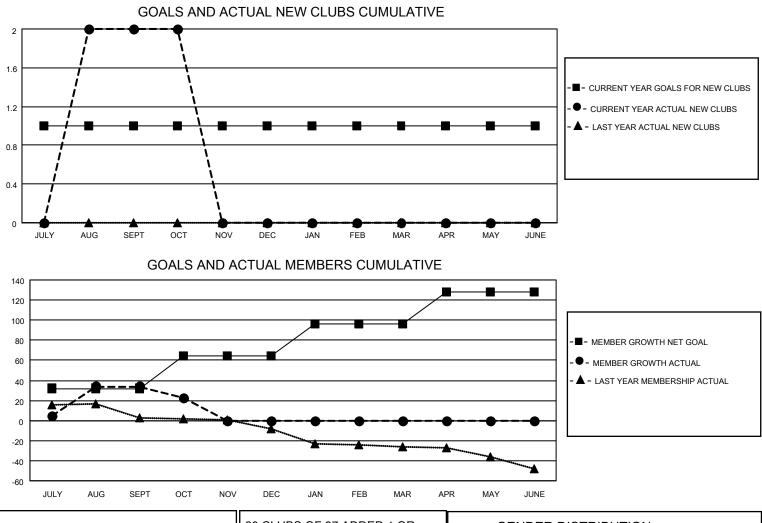

## LOCATION ALABAMA

District 34 C

Results as of: 10/31/2022

| Clubs                 |               |           |               | Members               |                        |                         |                                                    |
|-----------------------|---------------|-----------|---------------|-----------------------|------------------------|-------------------------|----------------------------------------------------|
| RESULTS FOR 2022-2023 |               |           |               | RESULTS FOR 2022-2023 |                        |                         |                                                    |
| QUARTER               | NEW CLUB GOAL | NEW CLUBS | DROPPED CLUBS | QUARTER MEM           | BER GROWTH NET<br>GOAL | MEMBER GROWTH<br>ACTUAL | DROPPED<br>MEMBERS ACTUAL<br>(including transfers) |
| JULY/AUG/SEPT         | 1             | 2         | 0             | JULY/AUG/SEPT         | 32                     | 60                      | 25                                                 |
| OCT/NOV/DEC           | 0             | 0         | 0             | OCT/NOV/DEC           | 32                     | 10                      | 21                                                 |
| JAN/FEB/MAR           | 0             | 0         | 0             | JAN/FEB/MAR           | 32                     | 0                       | 0                                                  |
| APR/MAY/JUNE          | 0             | 0         | 0             | APR/MAY/JUNE          | 32                     | 0                       | 0                                                  |